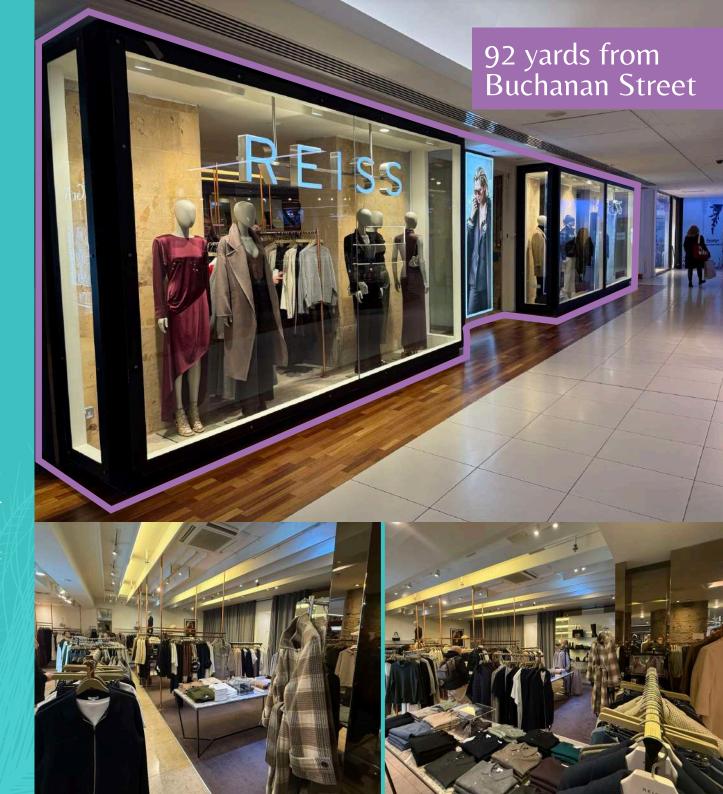

# UNIT 27-28 LEASING BROCHURE

A versatile space, the mirror boutique offers a large open frontage with floor space to accommodate a variety of fixtures and displays surrounded by wall-mounted shelving.

Located in a prime position next to premium neighbours and the main escalator down to lower mall floors. This unit also benefits from a large back of house area with toilet, kitchen area and ample storage space.