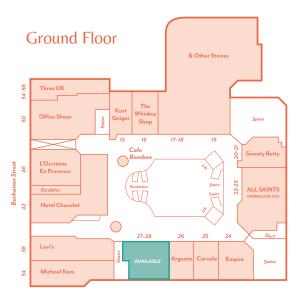

ue offers a large open frontage with floor space to accommodate a variety of fixtures and displays surrounded by wall-mounted shelving.

Located in a prime position next to premium neighbours and the main escalator down to lower mall floors. This unit also benefits from a large back of house area with toilet, kitchen area and ample storage space.

#### **RECENT LETTINGS:**

The Club House | All Saints | & Other Stories | Bloom | The Whiskey Shop

SHOP DINE MEET





# **DETAILS**

|          | SQ.FT | SQ.M   |
|----------|-------|--------|
| Internal | 1,338 | 124.30 |
| Total    | 1,338 | 124.30 |

#### Rent

£90,000 per annum

### Rates Payable

· £16,808

## Service Charge

· £25,031

#### Insurance

• £1,144

# Marketing

£1,314

#### **EPC**

Available upon request.

# **FLOORPLAN**









## **CONTACT**

# Rakesh Joshi

**T** +44 (0)7741 385 322

**E** rjoshi@lcpproperties.co.uk

#### Alex Williams

**M** +44 (0)7741 951843

**E** awilliams@lcpproperties.co.uk

#### Stuart Moncur

**M** +44 (0)7887 795 506

**E** stuart.moncur@savills.com

#### Charlie Hall

**M** +44 (0)7807 999 693

E charlie.hall@savills.com

# James Godfrey

**M** +44 (0)7768 190114

**E** james@culverwell.co.uk



01384 400123

























Savills and Culverwell for themselves and for the vendors or lessors of this property for whom they act, give notice that: (i) these particulars are a general outline only, for the guidance of prospective purchasers or tenants, and do not constitute the whole or any part of any offer or contract; (ii) Savills and Culverwell cannot guarantee the ac